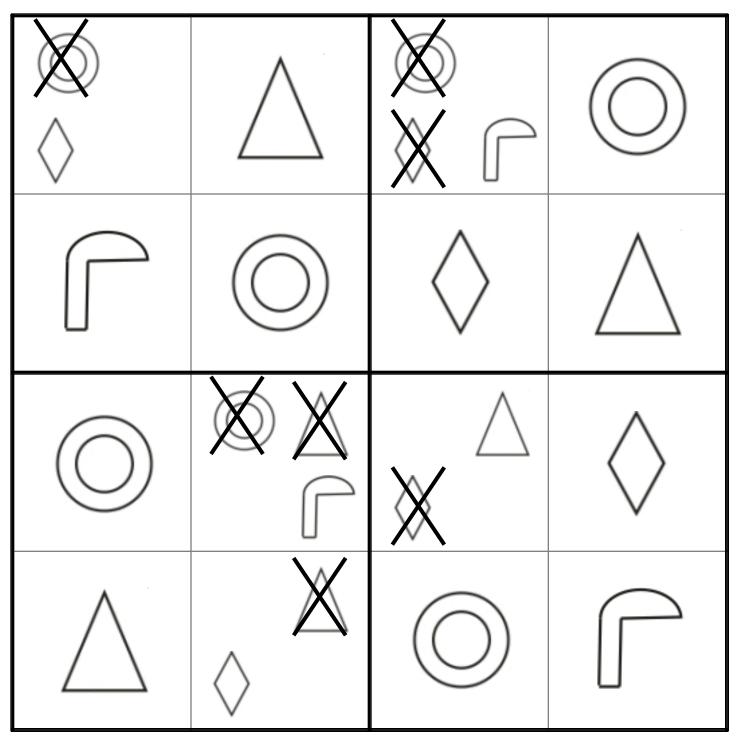

### Sudoku Puzzle

411010072476 (key # 1)

#### Sudoku Puzzle

Use this grid so you can identify the position of each cell in your answers.

| 1  | 2  | 3  | 4  |
|----|----|----|----|
| 5  | 6  | 7  | 8  |
| 9  | 10 | 11 | 12 |
| 13 | 14 | 15 | 16 |

1. What is the first shape you placed?

Where did you place this shape? Write the position number from the grid above.

Write an explanation of how you decided on placing your first shape.

2. What is the second shape you placed?

Where did you place this shape? Write the position number from the grid above.

Write an explanation of how you decided on placing your second shape.

411030032012 (key # 2)