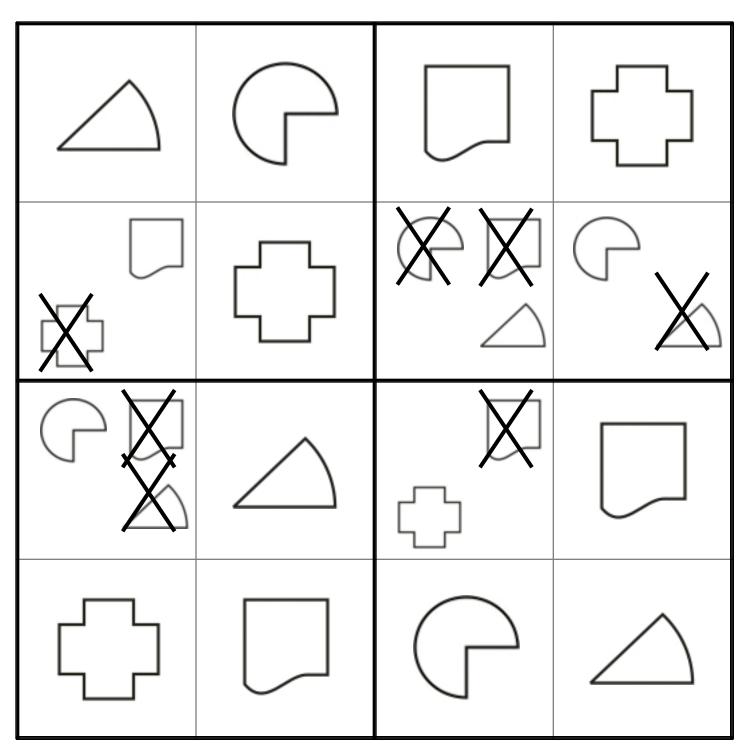

#### Sudoku Puzzle

Use this grid so you can identify the position of each cell in your answers.

| 1  | 2  | 3  | 4  |
|----|----|----|----|
| 5  | 6  | 7  | 8  |
| 9  | 10 | 11 | 12 |
| 13 | 14 | 15 | 16 |

1. What is the first shape you placed?

Where did you place this shape? Write the position number from the grid above.

Write an explanation of how you decided on placing your first shape.

2. What is the second shape you placed?

Where did you place this shape? Write the position number from the grid above.

Write an explanation of how you decided on placing your second shape.

411030032012 (key # 2)