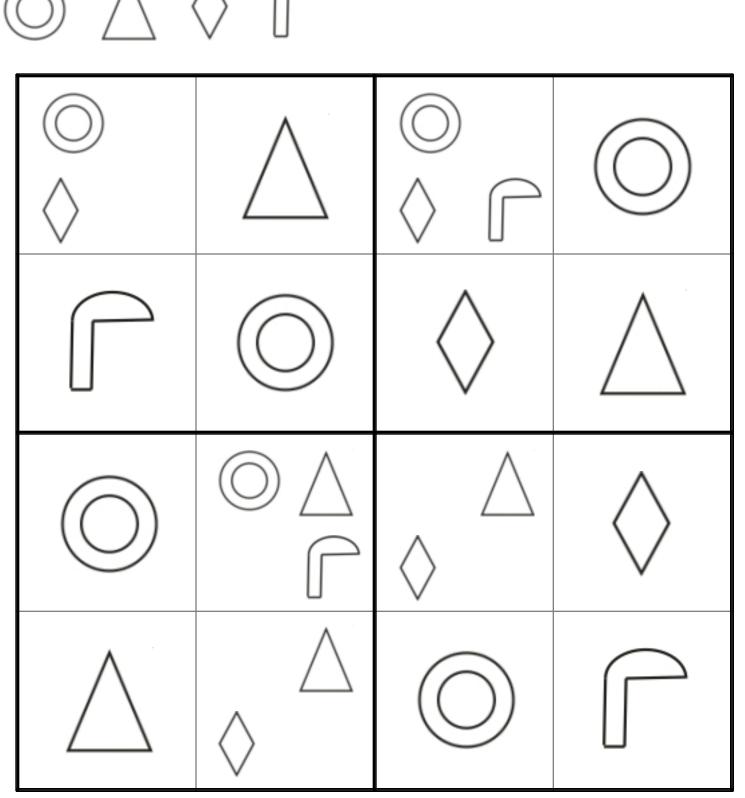

### Sudoku Puzzle

411010072476 (key # 1)

#### Sudoku Puzzle

Use this grid so you can identify the position of each cell in your answers.

| 1  | 2  | 3  | 4  |
|----|----|----|----|
| 5  | 6  | 7  | 8  |
| 9  | 10 | 11 | 12 |
| 13 | 14 | 15 | 16 |

1. What is the first shape you placed?

Where did you place this shape? Write the position number from the grid above.

Write an explanation of how you decided on placing your first shape.

2. What is the second shape you placed?

Where did you place this shape? Write the position number from the grid above.

Write an explanation of how you decided on placing your second shape.

411030032012 (key # 2)