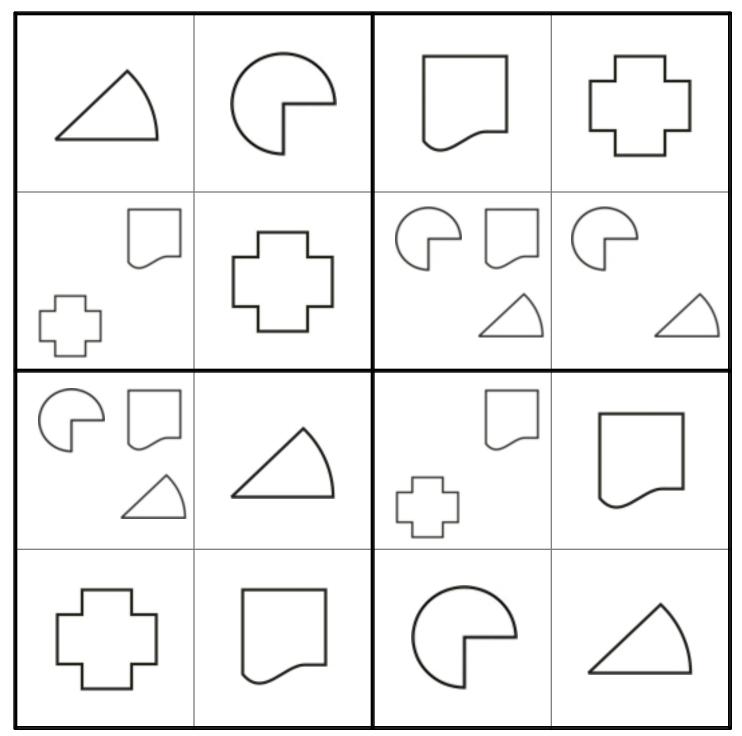

# Sudoku Puzzle

411030032012 (key # 2)

#### Sudoku Puzzle

Use this grid so you can identify the position of each cell in your answers.

| 1  | 2  | 3  | 4  |
|----|----|----|----|
| 5  | 6  | 7  | 8  |
| 9  | 10 | 11 | 12 |
| 13 | 14 | 15 | 16 |

1. What is the first shape you placed?

Where did you place this shape? Write the position number from the grid above.

Write an explanation of how you decided on placing your first shape.

2. What is the second shape you placed?

Where did you place this shape? Write the position number from the grid above.

Write an explanation of how you decided on placing your second shape.