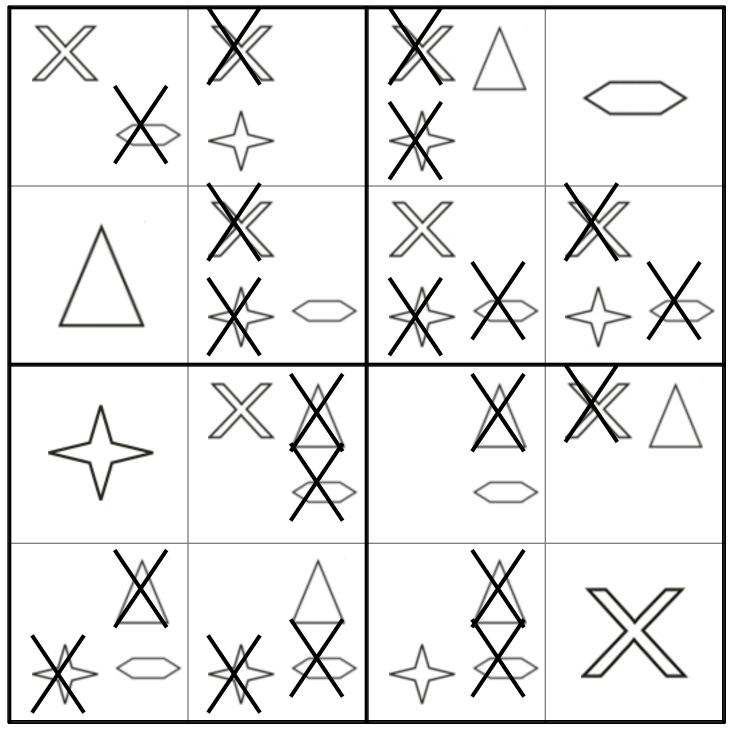

|                   | X →      |        |
|-------------------|----------|--------|
| $\langle \rangle$ | $\times$ | $\sum$ |
|                   |          |        |

| Name | 0 | com.  | Date                   |
|------|---|-------|------------------------|
|      | 0 | COIII | 411120078463 (key # 1) |

Use this grid so you can identify the position of each cell in your answers.

| 1  | 2  | 3  | 4  |
|----|----|----|----|
| 5  | 6  | 7  | 8  |
| 9  | 10 | 11 | 12 |
| 13 | 14 | 15 | 16 |

| 1. | What is the first shape you placed?                                            |
|----|--------------------------------------------------------------------------------|
|    | Where did you place this shape? Write the position number from the grid above. |
|    | Write an explanation of how you decided on placing your first shape.           |
|    |                                                                                |
|    |                                                                                |
|    |                                                                                |
|    |                                                                                |
|    |                                                                                |
|    |                                                                                |
| 2. | What is the second shape you placed?                                           |
|    |                                                                                |
|    | Where did you place this shape? Write the position number from the grid above. |
|    | Write an explanation of how you decided on placing your second shape.          |
|    |                                                                                |
|    |                                                                                |
|    |                                                                                |
|    |                                                                                |
|    |                                                                                |