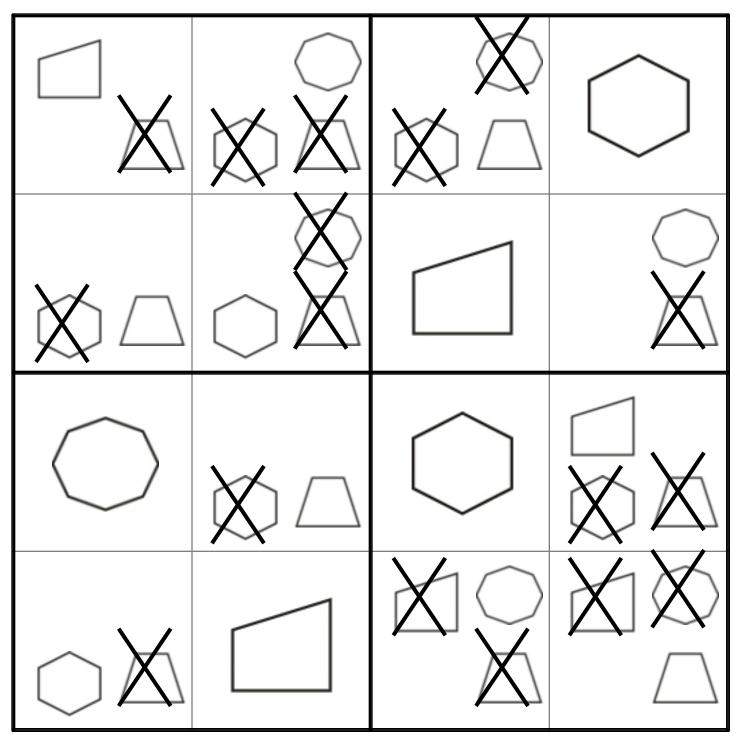

| Name |   | com.  | Date                   |
|------|---|-------|------------------------|
|      | 0 | COIII | 411140081918 (kgy # 2) |

|            | $\bigcirc$ | $\bigcirc$ |            |
|------------|------------|------------|------------|
|            |            |            |            |
| $\bigcirc$ | $\bigcirc$ |            |            |
|            |            |            |            |
|            | $\bigcirc$ |            | $\bigcirc$ |
|            |            |            |            |
| $\bigcirc$ |            |            |            |

Use this grid so you can identify the position of each cell in your answers.

| 1  | 2  | 3  | 4  |
|----|----|----|----|
| 5  | 6  | 7  | 8  |
| 9  | 10 | 11 | 12 |
| 13 | 14 | 15 | 16 |

| 1. | What is the first shape you placed?                                            |
|----|--------------------------------------------------------------------------------|
|    | Where did you place this shape? Write the position number from the grid above. |
|    | Write an explanation of how you decided on placing your first shape.           |
|    |                                                                                |
|    |                                                                                |
| _  |                                                                                |
|    |                                                                                |
|    |                                                                                |
| 2. | What is the second shape you placed?                                           |
|    | Where did you place this shape? Write the position number from the grid above. |
|    | Write an explanation of how you decided on placing your second shape.          |
|    |                                                                                |
|    |                                                                                |
|    |                                                                                |
|    |                                                                                |